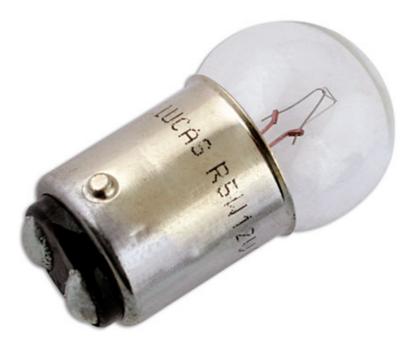

## Lucas Side Light Bulb 24V 5W SBC OE247 10pc

The Lucas automotive bulb range consists of over 600 references covering cars, light and heavy duty commercial vehicles and motorcycles. With over 99 % vehicle parc coverage and an unrivaled reputation for quality, the Lucas automotive bulb offering is the obvious choice for both aftermarket and original equipment dealers throughout the world. Lucas automotive bulbs are instantly recognisable as a brand you can trust, with a heritage dating back to the earliest vehicles on the UK roads. The range has been continually developed over the years to remain at the forefront of technology whilst maintaining a broad coverage across classic cars.

## **Additional Information**

- Side Light Bulb
- ANSI Code 247
- BA15d / SBC
- 24v / 5 watt
- 10pc